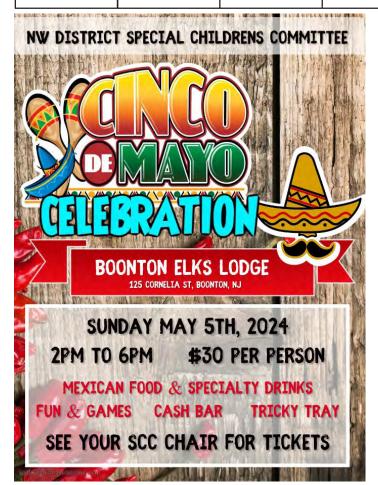

Our next event will be the Special Children's Day at Sussex Miners. More information to come, so please be on the lookout for that.

In other news, our Northwest District committee is bringing back the District Charity Ball. This year we are celebrating with the theme Cinco De Mayo. For those veteran members it is going to be different than any other charity ball you may have attended in the past, and for those new to this, you won't want to miss this event. This will be held on Sunday, May 5 at Boonton Elks Lodge. A great menu as well as games are being planned. Yours truly and Wayne McDonnell will be setting up the sombrero ring toss. Come out and enjoy yourself and support our special children. More information to come!