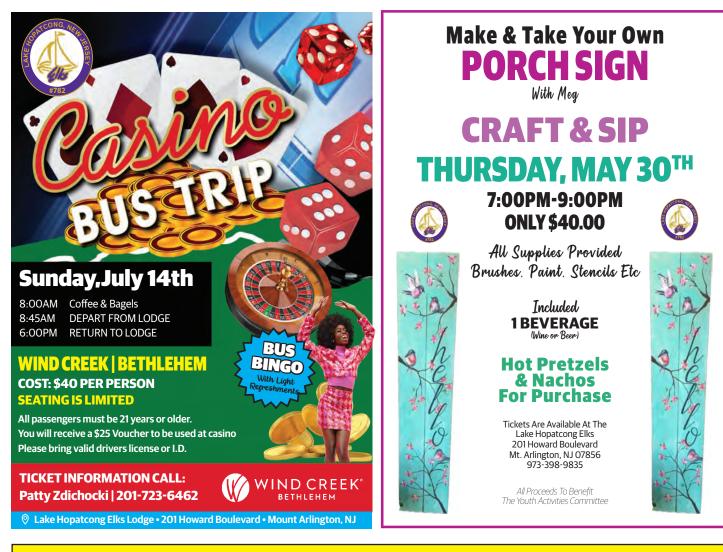

#### YOUTH ACTIVITIES COMMITTEE

The YAC will be doing a Paint and Sip on April 3rd at 7:00pm. It will be a Welcome Sign for your front porch. The cost is \$40 Please see the flyer in this newsletter for more information. Tickets are limited! Please see your friendly bartender for your tickets today!

## **Youth Activities**

Lots to annnounce for our committee. We have a Porch Making Welcome Sign Event on April 3rd at 7pm. Going to be another great event with Meg!

The Soccer Shoot will beJune 22<sup>nd</sup> registration starts at 10am at Indian field see flyer for details.

On Father's Day we will be doing a fishing tournament 8-11am all ages. More details to come next month!

Our Batter-Up Program will be held June 15th with more details aslo announced next month.

We are also planning a casino trip for for July 14th. Stay tuned!