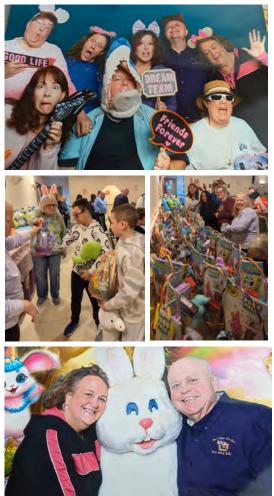

First, we held our Northwest District Special Children's Easter Party on Saturday, March 30. Thank you to the committee for all you do. Special thanks to District Chairperson Linda Gathen for organizing and setting forth this great event. To member Barbara Pirro for once again playing the part of our Easter Bunny, and last but not least Parsippany Lodge who allowed us to host this event at their lodge. It was a great day for all involved. Each child received an Easter basket filled with goodies, along with them and their families enjoying lunch, photobooth, and other fun festivities. Also, 3 very lucky kids each won a golden egg raffle – the egg filled with goodies galore. It was truly a wonderful afternoon.

Our next event will be the Special Children's Day at Sussex Miners. More information to come, so please be on the lookout for that.

In other news, our Northwest District committee is bringing back the District Charity Ball. This year we are celebrating with the theme Cinco De Mayo. For those veteran members it is going to be different than any other charity ball you may have attended in the past, and for those new to this, you won't want to miss this event. This will be held on Sunday, May 5 at Boonton Elks Lodge. A great menu as well as games are being planned. Yours truly and Wayne McDonnell will be setting up the sombrero ring toss. Come out and enjoy yourself and support our special children. More information to come!