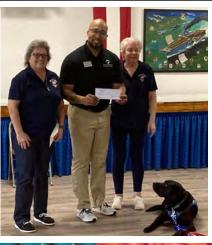

We recently sent a donation to the Stanhope American Legion Post 278. for the Pets For Vets Organization. Thank you **Patty Zdichocki** for presenting them with our lodge donation.

Thank you **Mary Butt** for briefing us on this subject at the meeting. in regards to the Lake Hopatcong Block Party being held on May 18th at the State Park. I will meet with our trustees, **Rick Gathen , PSP** and be working with **Lee Moreau** on the workings of this event

#### God Bless Our County, Veterans & Their Familes.

**Patty Zdichocki** had the honor and pleasure to present the American Legion Post 278 and the Pets For Vets Foundation a donation from our lodge Veterans Committee. They were so very grateful.