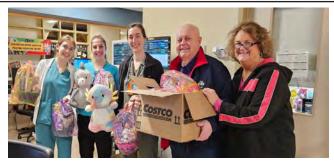

## **NEW LODGE IMPROVEMENT**

We will introducing the Budget for this coming Elk year the first meeting of April.

The Lodge Trustees Tom Brown, PDD Chairman of Trustees

After a day running the Northwest District Elks Special Children Easter party, both, Rick an Linda Gathen then delivered Easter baskets to Goryeb Childrens Hospital in Morristown and of course candy for the nurses as well.