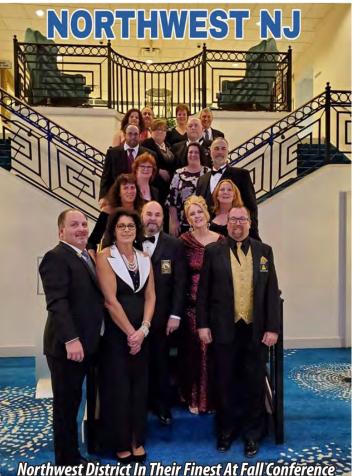

I attended the fall conference in Long Branch and competed in the 11:00 O'clock Toast and Flag salute. I placed second in both events. Thanks to my partner, **Sallimae Johnson** for being the candidate during the competition.