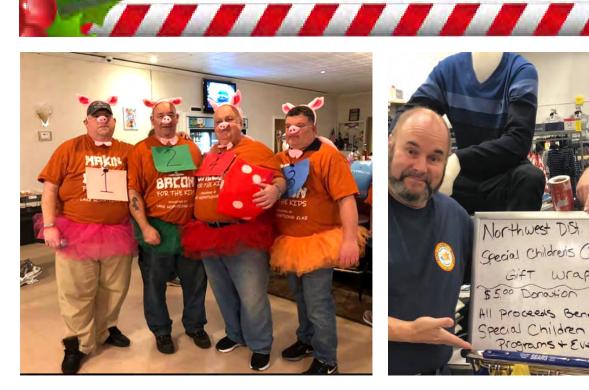

We had our first Bacon Fest to raise seed money for our upcoming Leap in the Lake. The food was good and different, from BLTs to bacon cupcakes. There was also a pig race, thanks to our pigs, **Tom Brown, Rick Gathen, John Shaw, and Wayne McDonnell** for their good sportsmanship in this event. Congratulations to the winner **Rick Gathen**. (*I think he cheated. LOL*)