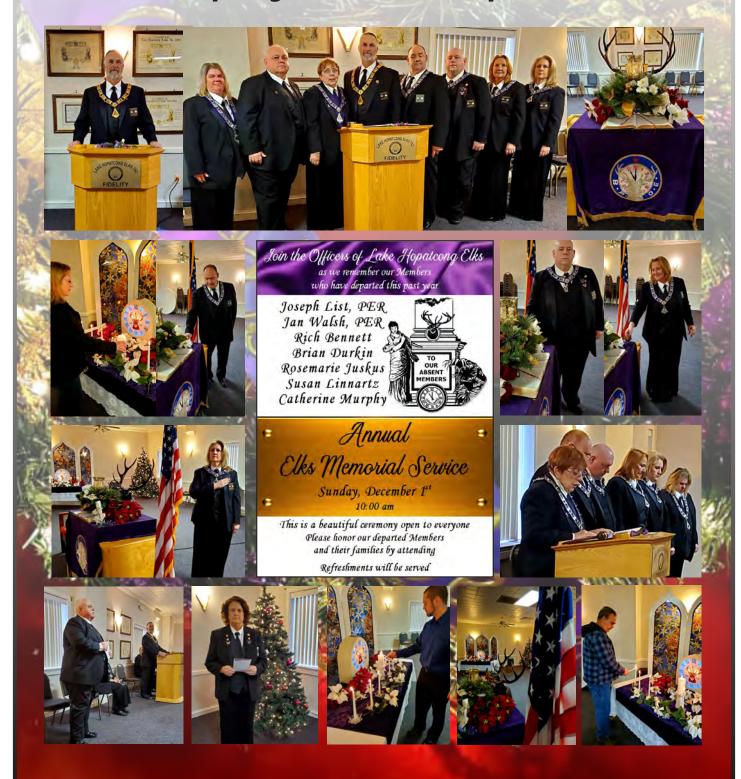

I attended the fall conference in Long Branch and competed in the 11:00 O'clock Toast and Flag salute. I placed second in both events. Thanks to my partner, **Sallimae Johnson** for being the candidate during the competition.