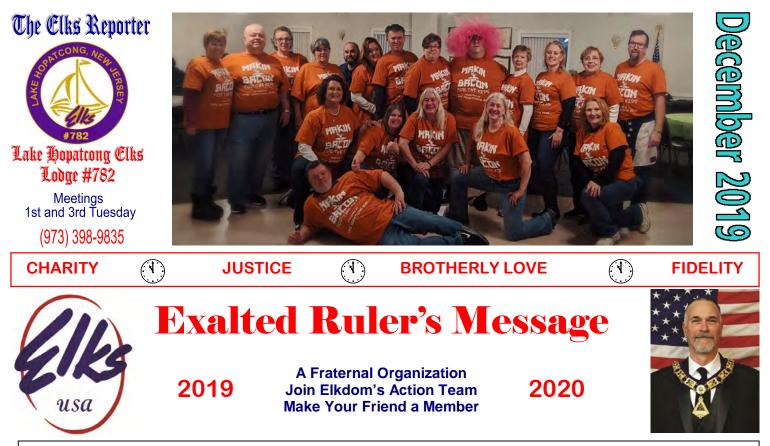

We had our first Bacon Fest to raise seed money for our upcoming Leap in the Lake. The food was good and different, from BLTs to bacon cupcakes. There was also a pig race, thanks to our pigs, **Tom Brown, Rick Gathen, John Shaw, and Wayne McDonnell** for their good sportsmanship in this event. Congratulations to the winner **Rick Gathen**. (*I think he cheated. LOL*)